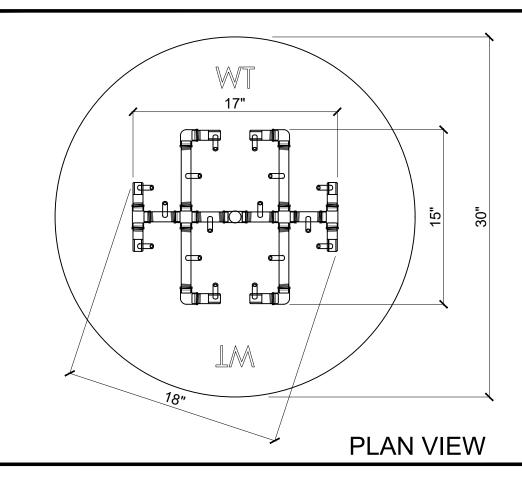

### CFB180:

MAX OUTPUT: 180,000 BTU

BURNER DIMENSIONS: 17"L x 15"W x 3  $\frac{1}{4}$ "H PLATE DIMENSIONS: 30" X 30" Circular or Square

Made from all brass, the CFB180 is non-corrosive and comes with a FULL LIFETIME WARRANTY.