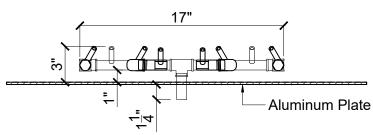

### CFB180:

MAX OUTPUT: 180,000 BTU

BURNER DIMENSIONS: 17"L x 15"W x 3  $\frac{1}{4}$ "H PLATE DIMENSIONS: 30" X 30" Circular or Square

Made from all brass, the CFB180 is non-corrosive and comes with a FULL LIFETIME WARRANTY.